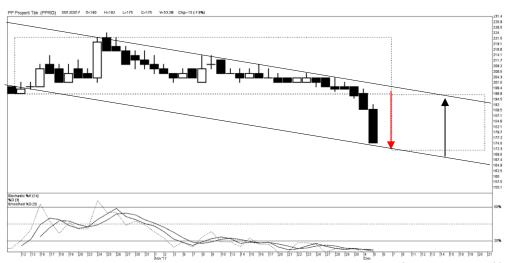

### Highlight

Kinerja saham PPRO cenderung menguat untuk menguji target pertama pada harga 189 disertai dengan target tertinggi pada harga 200, disertai dengan kinerja saham PPRO yang berada dalam teritori oversold atau jenuh jual dengan sinyal reversal, demikian pula trend sektor property cenderung menguat setelah berada dalam teritori terendah Sejak bulan Agustus 2017