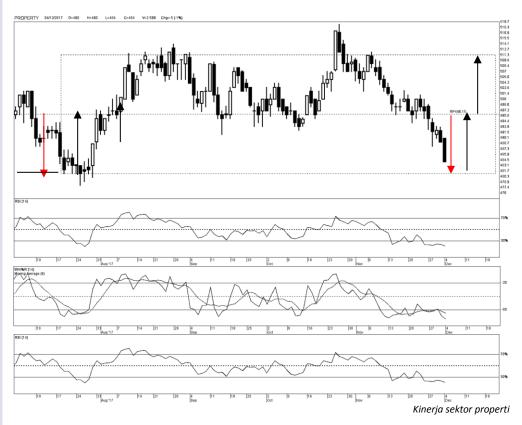

### Highlight

Kinerja saham PPRO cenderung menguat untuk menguji target pertama pada harga 189 disertai dengan target tertinggi pada harga 200, disertai dengan kinerja saham PPRO yang berada dalam teritori oversold atau jenuh jual dengan sinyal reversal, demikian pula trend sektor property cenderung menguat setelah berada dalam teritori terendah Sejak bulan Agustus 2017

#### Lucky Bayu Purnomo

Research Analyst ( 62-21) 2955 5777 ext.3512 lucky.purnomo@danareksa.com

Danareksa research report are also available at Reuters Multex and First Call Direct and Bloomberg

Kinerja saham PT PP Properti Tbk